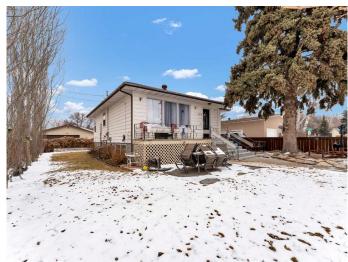

## \$319,900

3 Bedroom, 2.00 Bathroom, 981 sqft Residential on 0.12 Acres

Riverside, Medicine Hat, Alberta

Welcome to this charming Bungalow on 124 Altawana Avenue NE - close to the river and trails!. Easy access to main roads, restaurants, downtown, YMCA, and so much more! Large lot that has back alley access, separate entrance to basement, landscaped, fenced, and has a single detached garage. The main level has two bedrooms, 4 piece bathroom, living room, kitchen and dining room have lots of natural light. The lower level has a summer kitchen, living room, bedroom, 4 piece bathroom, and utility/laundry room with sink. If you are looking for your first home, a revenue property or looking to down size, you don't want to miss this well maintained bungalow. Call today to schedule your private viewing!

### **Exterior**

Exterior Features None

Lot Description Back Lane, Back Yard, Landscaped

Roof Asphalt Shingle
Construction Wood Frame

Foundation Poured Concrete