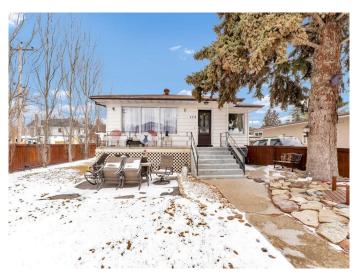

## \$319,900

3 Bedroom, 2.00 Bathroom, 981 sqft Residential on 0.12 Acres

Riverside, Medicine Hat, Alberta

Welcome to this charming Bungalow on 124 Altawana Avenue NE - close to the river and trails!. Easy access to main roads, restaurants, downtown, YMCA, and so much more! Large lot that has back alley access, separate entrance to basement, landscaped, fenced, and has a single detached garage. The main level has two bedrooms, 4 piece bathroom, living room, kitchen and dining room have lots of natural light. The lower level has a summer kitchen, living room, bedroom, 4 piece bathroom, and utility/laundry room with sink. If you are looking for your first home, a revenue property or looking to down size, you don't want to miss this well maintained bungalow. Call today to schedule your private viewing!

### **Exterior**

Exterior Features None

Lot Description Back Lane, Back Yard, Landscaped

Roof Asphalt Shingle
Construction Wood Frame

Foundation Poured Concrete