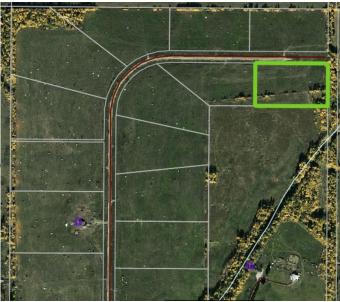

# \$74,900

0 Bedroom, 0.00 Bathroom, Land on 4.99 Acres

NONE, Rural Woodlands County, Alberta

Lovely location just off the pavement east of Whitecourt. These lots range from 5 acres to 10.9 acres. Use your own developer to build your dream home. Lots have very good views, excellent roads, gas and power to the property lines, and good water in the area. GST included in the list price