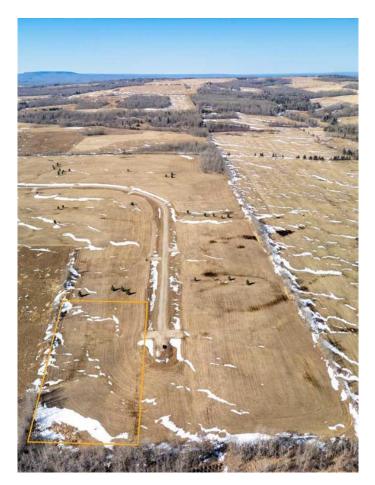

# \$74,900

0 Bedroom, 0.00 Bathroom, Land on 4.99 Acres

NONE, Rural Woodlands County, Alberta

Lovely location just off the pavement east of Whitecourt. These lots range from 5 acres to 10.9 acres. Use your own developer to build your dream home. Lots have very good views, excellent roads, gas and power to the property lines, and good water in the area. GST included in the list price