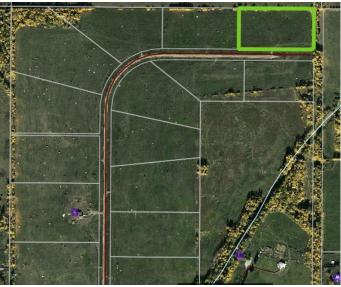

#### \$74,900

0 Bedroom, 0.00 Bathroom, Land on 5.39 Acres

NONE, Rural Woodlands County, Alberta

Lovely location just off the pavement east of Whitecourt. These lots range from 5 acres to 10.9 acres. Use your own developer to build your dream home. Lots have very good views, excellent roads, gas and power to the property lines, and good water in the area. GST included in the list price.