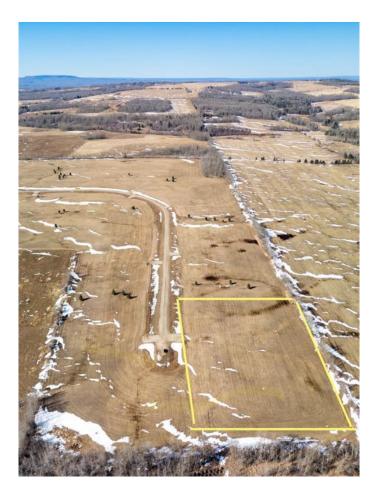

#### \$74,900

0 Bedroom, 0.00 Bathroom, Land on 5.39 Acres

NONE, Rural Woodlands County, Alberta

Lovely location just off the pavement east of Whitecourt. These lots range from 5 acres to 10.9 acres. Use your own developer to build your dream home. Lots have very good views, excellent roads, gas and power to the property lines, and good water in the area. GST included in the list price.