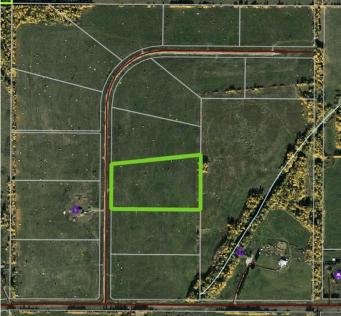

### \$109,900

0 Bedroom, 0.00 Bathroom, Land on 7.81 Acres

NONE, Rural Woodlands County, Alberta

Lovely location just off the pavement east of Whitecourt. These lots range from 5 acres to 10.9 acres. Use your own developer to build your dream home. Lots have very good views, excellent roads, gas and power to the property lines, and good water in the area. GST included in the list price