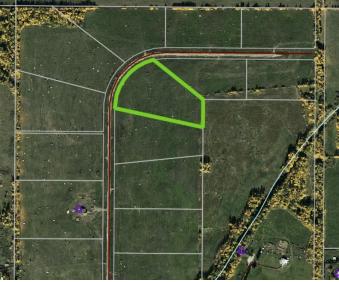

#### \$109,900

0 Bedroom, 0.00 Bathroom, Land on 6.55 Acres

NONE, Rural Woodlands County, Alberta

Lovely location just off the pavement east of Whitecourt. These lots range from 5 acres to 10.9 acres. Use your own developer to build your dream home. Lots have very good views, excellent roads, gas and power to the property lines, and good water in the area. GST included in the list price