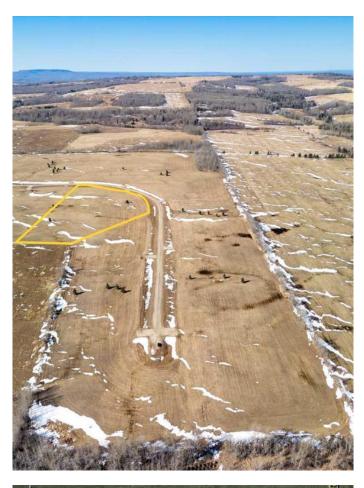

#### \$109,900

0 Bedroom, 0.00 Bathroom, Land on 6.55 Acres

NONE, Rural Woodlands County, Alberta

Lovely location just off the pavement east of Whitecourt. These lots range from 5 acres to 10.9 acres. Use your own developer to build your dream home. Lots have very good views, excellent roads, gas and power to the property lines, and good water in the area. GST included in the list price