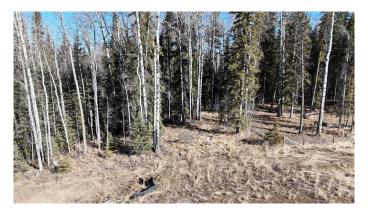

#### \$86,500

0 Bedroom, 0.00 Bathroom, Land on 4.66 Acres

NONE, Rural Yellowhead County, Alberta

Beautiful treed 4.66 acres located on a quiet road North East of Shining Bank Lake. This property would be an ideal place to build your dream home or a cabin to get away from the hustle and bustle of city life. Located 43 km to White court, 62 km to Edson and 28 km to Peers.