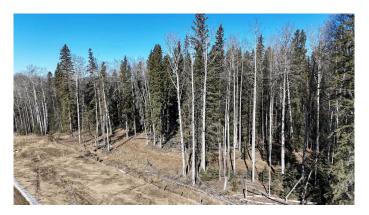

#### \$86,500

0 Bedroom, 0.00 Bathroom, Land on 4.66 Acres

NONE, Rural Yellowhead County, Alberta

Beautiful treed 4.66 acres located on a quiet road North East of Shining Bank Lake. This property would be an ideal place to build your dream home or a cabin to get away from the hustle and bustle of city life. Located 43 km to White court, 62 km to Edson and 28 km to Peers.