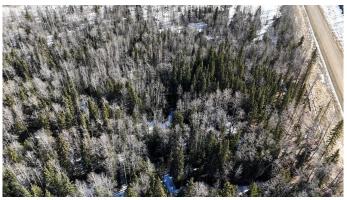

#### \$86,500

0 Bedroom, 0.00 Bathroom, Land on 4.66 Acres

NONE, Rural Yellowhead County, Alberta

Beautiful treed 4.66 acres located on a quiet road North East of Shining Bank Lake. This property would be an ideal place to build your dream home or a cabin to get away from the hustle and bustle of city life. Located 43 km to White court, 62 km to Edson and 28 km to Peers.