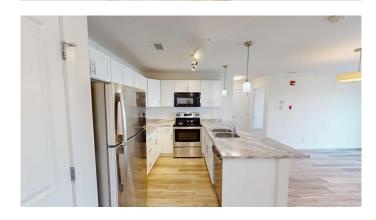

## \$1,600

2 Bedroom, 2.00 Bathroom, 825 sqft Rental on 0.00 Acres

Central Business District., Grande Prairie, Alberta

2 bed 2 bath unit in Toremide Towers!
In the heart of downtown and in close proximity to all amenities. The building has an elevator and is sound proofed. Spacious entry way with closet. Open kitchen with 5 stainless appliances and lots of cabinet and countertop space. Large living room with access to attached balcony separates the 2 bedrooms. Primary bedroom has 3 piece ensuite. Second bedroom has access to the 4 piece bathroom. In suite laundry and no baseboard heaters to take up floor space.

Province Alberta
Postal Code T8V0Y4

**Amenities** 

Parking Stall

Interior

Appliances Dishwasher, Microwave Hood Fan, Refrigerator, Stove(s),

Washer/Dryer, Oven

**Exterior** 

Roof Asphalt Shingle