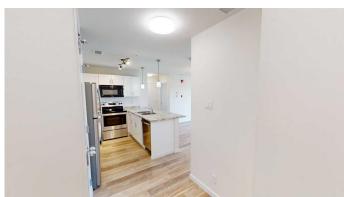

## \$1,600

2 Bedroom, 2.00 Bathroom, 825 sqft Rental on 0.00 Acres

Central Business District., Grande Prairie, Alberta

2 bed 2 bath unit in Toremide Towers!
In the heart of downtown and in close proximity to all amenities. The building has an elevator and is sound proofed. Spacious entry way with closet. Open kitchen with 5 stainless appliances and lots of cabinet and countertop space. Large living room with access to attached balcony separates the 2 bedrooms. Primary bedroom has 3 piece ensuite. Second bedroom has access to the 4 piece bathroom. In suite laundry and no baseboard heaters to take up floor space.