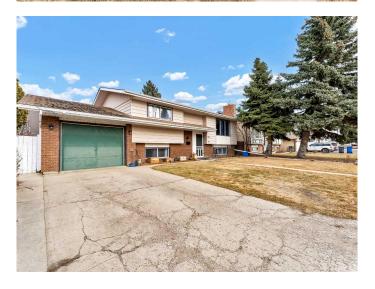

#### \$299,500

4 Bedroom, 2.00 Bathroom, 975 sqft Residential on 0.16 Acres

SE Southridge, Medicine Hat, Alberta

Great Southridge location for this 2+2 bedroom bi-level. This fully developed home has good bones, but needs a little help and TLC? This property has lots of potential and might be a good opportunity for someone who has handyman skills? Single attached garage, patio doors leading to a tiered deck with beautiful landscaped back yard. Complete appliance package included.

### **Essential Information**

MLS® # A2205181 Price \$299,500

Bedrooms 4

Bathrooms 2.00

Full Baths 2

Square Footage 975

Acres 0.16

Year Built 1979

Type Residential

Sub-Type Detached

Style Bi-Level

Status Active

#### **Exterior**

Exterior Features Garden, Private Yard

Lot Description Back Yard, Landscaped

Roof Asphalt Shingle

Construction Vinyl Siding, Wood Frame

Foundation Poured Concrete