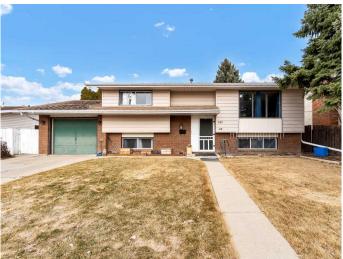

#### \$299,500

4 Bedroom, 2.00 Bathroom, 975 sqft Residential on 0.16 Acres

SE Southridge, Medicine Hat, Alberta

Great Southridge location for this 2+2 bedroom bi-level. This fully developed home has good bones, but needs a little help and TLC? This property has lots of potential and might be a good opportunity for someone who has handyman skills? Single attached garage, patio doors leading to a tiered deck with beautiful landscaped back yard. Complete appliance package included.

### **Essential Information**

MLS® # A2205181 Price \$299,500

Bedrooms 4

Bathrooms 2.00

Full Baths 2

Square Footage 975

Acres 0.16

Year Built 1979

Type Residential

Sub-Type Detached

Style Bi-Level

Status Active

#### **Exterior**

Exterior Features Garden, Private Yard

Lot Description Back Yard, Landscaped

Roof Asphalt Shingle

Construction Vinyl Siding, Wood Frame

Foundation Poured Concrete