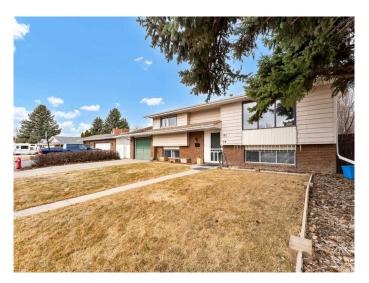

#### \$299,500

4 Bedroom, 2.00 Bathroom, 975 sqft Residential on 0.16 Acres

SE Southridge, Medicine Hat, Alberta

Great Southridge location for this 2+2 bedroom bi-level. This fully developed home has good bones, but needs a little help and TLC? This property has lots of potential and might be a good opportunity for someone who has handyman skills? Single attached garage, patio doors leading to a tiered deck with beautiful landscaped back yard. Complete appliance package included.

### **Essential Information**

MLS® # A2205181 Price \$299,500

Bedrooms 4

Bathrooms 2.00

Full Baths 2

Square Footage 975

Acres 0.16

Year Built 1979

Type Residential

Sub-Type Detached

Style Bi-Level

Status Active

#### **Exterior**

Exterior Features Garden, Private Yard

Lot Description Back Yard, Landscaped

Roof Asphalt Shingle

Construction Vinyl Siding, Wood Frame

Foundation Poured Concrete