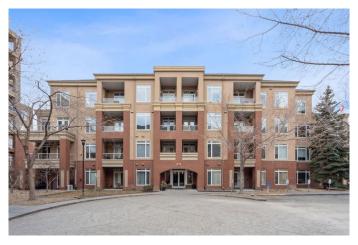

# \$450,000 - 4302, 24 Hemlock Crescent Sw, Calgary

MLS® #A2205249

## \$450,000

2 Bedroom, 2.00 Bathroom, 1,103 sqft Residential on 0.00 Acres

Spruce Cliff, Calgary, Alberta

Discover luxury and convenience in this stunning 1,100+ sq. ft. corner-unit condo in Copperwood! This bright and spacious 2-bed, 2-bath home features 2-balconies, 2-heated underground parking stalls, and stylish upgrades like hardwood floors, quartz countertops, and modern lighting. The open-concept kitchen boasts a raised eating bar, pantry, and ample storage and laundry. Enjoy top-tier amenities, including a gym, car wash, workshop, party room, and guest suite. Steps from pathways, Westbrook LRT, and shoppingâ€"this is modern condo living at its finest! Don't miss out!