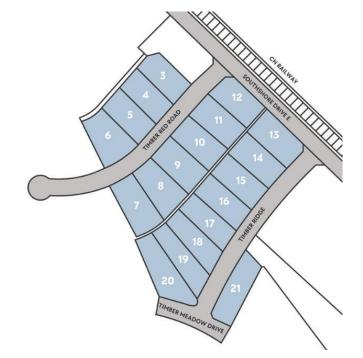

# \$89,900 - Lot 20 Timber Ridge Road, Wagner

MLS® #A2205321

## **Community Information**

Address Lot 20 Timber Ridge Road

Subdivision NONE
City Wagner

County Lesser Slave River No. 124, M.D. of

Province Alberta
Postal Code T0G 2M0