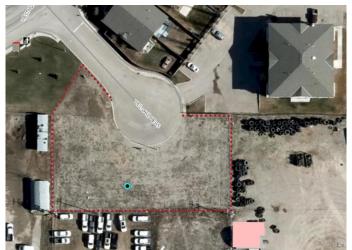

### \$500,000

0 Bedroom, 0.00 Bathroom, Land on 0.57 Acres

Westmount\_Strathmore, Strathmore, Alberta

ATTN: Investors, Developers, Business Owners â€" Build your dream HERE! Located across from the lake just off of the #1 highway, this parcel of land is a commodity. Centrally located within the choice community of Westlake, this 1/2+ acre is zoned for Highway Commercial with the opportunity to rezone to Multifamily R3, Commercial, or Commercial/Residential mix. A cul-de-sac property, development options include senior housing, dealership, warehouse, mini-storage, brewery, gas station, restaurant, retail, garage, car wash, medical clinic, or professional center. Call today to discuss all options! Note: original owner, 3+ stories. Subject to Town of Strathmore Development Permit.

# **Community Information**

Address 101 Westlake Mews

Subdivision Westmount Strathmore

City Strathmore

County Wheatland County

Province Alberta

Postal Code T1P 1H5

**Amenities** 