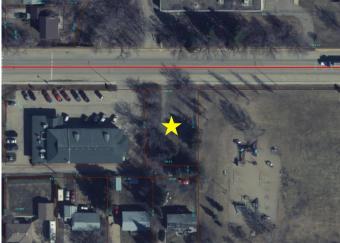

#### \$39,900

0 Bedroom, 0.00 Bathroom, Land on 0.24 Acres

NONE, High Prairie, Alberta

This 0.25-acre commercial zoned (C3) lot is a rare opportunity on the main road through High Prairie, Alberta. With 86 feet of frontage and 122 feet of depth, this centrally located property is ideal for retail, office, or mixed-use development. Its prime positioning between downtown High Prairie and the new hospital ensures excellent visibility and accessibility, with nearby amenities including Tim Hortons, Amiros Restaurant, and St. Andrews School (right next door). The high-traffic location offers tremendous potential for businesses looking to capitalize on steady foot traffic and a growing community. Don't miss your chance to secure this prime commercial lotâ€"contact us today for more details!

### **Community Information**

| Address     | 4633 53 Avenue |
|-------------|----------------|
| Subdivision | NONE           |
| City        | High Prairie   |

| County      | Big Lakes County |
|-------------|------------------|
| Province    | Alberta          |
| Postal Code | T0G 1E0          |