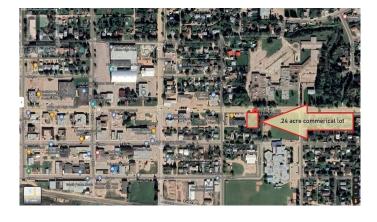

#### \$39,900

0 Bedroom, 0.00 Bathroom, Land on 0.24 Acres

NONE, High Prairie, Alberta

This 0.25-acre commercial zoned (C3) lot is a rare opportunity on the main road through High Prairie, Alberta. With 86 feet of frontage and 122 feet of depth, this centrally located property is ideal for retail, office, or mixed-use development. Its prime positioning between downtown High Prairie and the new hospital ensures excellent visibility and accessibility, with nearby amenities including Tim Hortons, Amiros Restaurant, and St. Andrews School (right next door). The high-traffic location offers tremendous potential for businesses looking to capitalize on steady foot traffic and a growing community. Don't miss your chance to secure this prime commercial lotâ€"contact us today for more details!

### **Community Information**

| Address     | 4633 53 Avenue |
|-------------|----------------|
| Subdivision | NONE           |
| City        | High Prairie   |

| County      | Big Lakes County |
|-------------|------------------|
| Province    | Alberta          |
| Postal Code | T0G 1E0          |