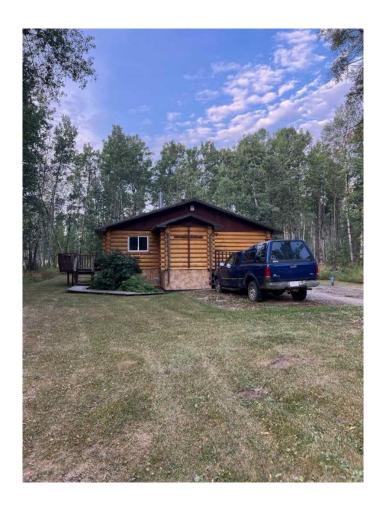

## \$399,000 - 721060 Range Road 121, Goodfare

MLS® #A2205655

## \$399,000

3 Bedroom, 1.00 Bathroom, 1,401 sqft Residential on 11.00 Acres

NONE, Goodfare, Alberta

11+/- acres just 20 minutes West of Beaverlodge and 2 miles South of Goodfare. There is a well maintained 3 bedroom, 1 bath, milled log home on a full undeveloped basement. Home has been well-looked after with new decks, flooring, some light fixtures and a newer roof and furnace. Lots of outbuildings including a barn, sheds and steel grain bin. Yard is well protected with mature poplar. Very nicely developed property for the price, closest neighbour is a 1/2 mile away. Great opportunity to get out of town, have few horses or a hobby farm. Give your favorite Realtor® a call today.

## **Essential Information**

MLS® # A2205655 Price \$399,000

Bedrooms 3

Bathrooms 1.00

Full Baths 1

Square Footage 1,401

Acres 11.00

Year Built 1980

Type Residential Sub-Type Detached

Style Acreage with Residence, Bungalow

Status Active

**Exterior** 

**Exterior Features** Fire Pit

Lot Description Low Maintenance Landscape

Roof Metal Construction Log Foundation Wood

**Additional Information** 

**Date Listed** April 3rd, 2025

22 Days on Market