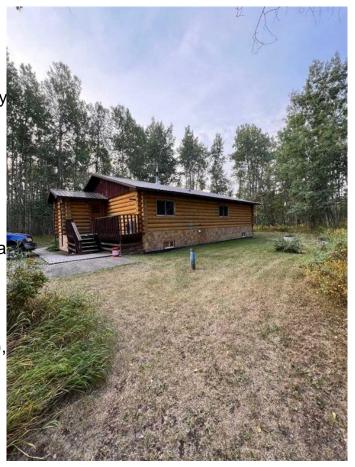

## \$399,000 - 721060 Range Road 121, Goodfare

MLS® #A2205655

## \$399,000

3 Bedroom, 1.00 Bathroom, 1,401 sqft Residential on 11.00 Acres

NONE, Goodfare, Alberta

11+/- acres just 20 minutes West of Beaverlodge and 2 miles South of Goodfare. There is a well maintained 3 bedroom, 1 bath, milled log home on a full undeveloped basement. Home has been well-looked after with new decks, flooring, some light fixtures and a newer roof and furnace. Lots of outbuildings including a barn, sheds and steel grain bin. Yard is well protected with mature poplar. Very nicely developed property for the price, closest neighbour is a 1/2 mile away. Great opportunity to get out of town, have few horses or a hobby farm. Give your favorite Realtor® a call today.

## **Essential Information**

MLS® # A2205655 Price \$399,000

Bedrooms 3

Bathrooms 1.00

Full Baths 1

Square Footage 1,401

Acres 11.00

Year Built 1980

Type Residential Sub-Type Detached

Style Acreage with Residence, Bungalow

Status Active

**Exterior** 

**Exterior Features** Fire Pit

Lot Description Low Maintenance Landscape

Roof Metal Construction Log Foundation Wood

**Additional Information** 

**Date Listed** April 3rd, 2025

22 Days on Market