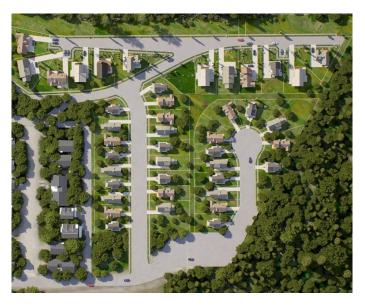

#### \$419,895

0 Bedroom, 0.00 Bathroom, Land on 0.13 Acres

NONE, Exshaw, Alberta

Exshaw Mountain Gateway Single Family Home Lot. This is a rare opportunity to own a single-family lot in the heart of the Rockies. Only 13 of the total 29 lots in Phase 1 are still available. Exshaw Mountain Gateway offers a one-of-a-kind chance to build on a unique property in this exceptional mountain community. Just 15 minutes from Canmore, and 40 minutes from Cochrane down the 1A, this property combines the tranquility of a small mountain town with easy access to nearby amenities. Picture yourself living surrounded by stunning mountain views right outside your door. Whether it's cycling, skiing, mountain biking, fishing or hiking, adventure is just moments away. Additionally, these properties offer the potential to build revenue-generating suites for long-term or short-term rentals (Airbnb style).