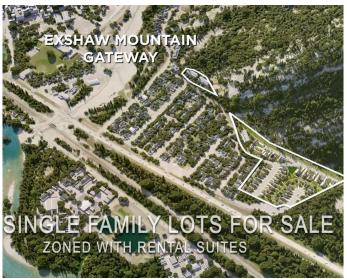

#### \$419,895

0 Bedroom, 0.00 Bathroom, Land on 0.13 Acres

NONE, Exshaw, Alberta

Exshaw Mountain Gateway Single Family Home Lot. This is a rare opportunity to own a single-family lot in the heart of the Rockies. Only 13 of the total 29 lots in Phase 1 are still available. Exshaw Mountain Gateway offers a one-of-a-kind chance to build on a unique property in this exceptional mountain community. Just 15 minutes from Canmore, and 40 minutes from Cochrane down the 1A, this property combines the tranquility of a small mountain town with easy access to nearby amenities. Picture yourself living surrounded by stunning mountain views right outside your door. Whether it's cycling, skiing, mountain biking, fishing or hiking, adventure is just moments away. Additionally, these properties offer the potential to build revenue-generating suites for long-term or short-term rentals (Airbnb style).

# **Community Information**

Address 21 Exshaw Mountain Gateway

Subdivision NONE

City Exshaw

County Bighorn No. 8, M.D. of

Province Alberta
Postal Code T0L2C0