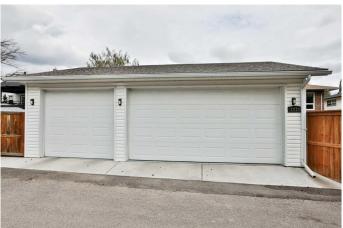

## \$535,000

4 Bedroom, 2.00 Bathroom, 1,732 sqft Residential on 0.21 Acres

Fleetwood, Lethbridge, Alberta

"TRIPLE GARAGE ,HUGEEE LOT!!!....THE DYNAMITE PACKAGE, EVERYTHING IS DONE!!!! ......SPACIOUS SOUTH SIDE BUNGALOW, HUGE LOT!!! They don't make homes like this anymore. Check out the street appeal! This spacious Bricked Bungalow has 1732 sq ft of living space. The home has been updated and features hardwood floors, updated fixtures, renovated Kitchen and Baths, and main floor laundry. The finished basement has a large Family room with 2 additional large Bedrooms with huge egress windows, and a full Bath. Potential to be suited !!! Features include fresh paint, awesome newer windows, and roof. The best of both worlds ...space for both...a huge fenced beautiful back yard for entertaining and a NEWER Massive GARAGE/SHOP.

# of Garages 3