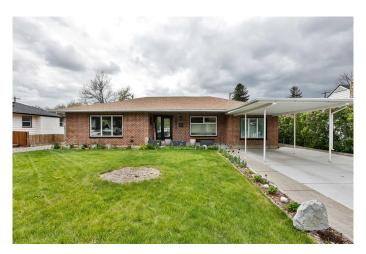

## \$535,000

4 Bedroom, 2.00 Bathroom, 1,732 sqft Residential on 0.21 Acres

Fleetwood, Lethbridge, Alberta

"TRIPLE GARAGE ,HUGEEE LOT!!!....THE DYNAMITE PACKAGE, EVERYTHING IS DONE!!!! ......SPACIOUS SOUTH SIDE BUNGALOW, HUGE LOT!!! They don't make homes like this anymore. Check out the street appeal! This spacious Bricked Bungalow has 1732 sq ft of living space. The home has been updated and features hardwood floors, updated fixtures, renovated Kitchen and Baths, and main floor laundry. The finished basement has a large Family room with 2 additional large Bedrooms with huge egress windows, and a full Bath. Potential to be suited !!! Features include fresh paint, awesome newer windows, and roof. The best of both worlds ...space for both...a huge fenced beautiful back yard for entertaining and a NEWER Massive GARAGE/SHOP.

#### **Exterior**

Exterior Features Private Yard

Lot Description Back Yard, Landscaped, Lawn

Roof Asphalt Shingle

Construction Brick

Foundation Poured Concrete