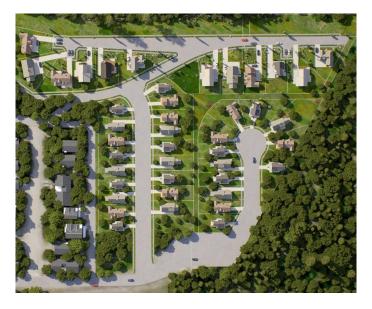

#### \$419,895

0 Bedroom, 0.00 Bathroom, Land on 0.13 Acres

NONE, Exshaw, Alberta

Exshaw Mountain Gateway Single Family Home Lot. This is a rare opportunity to own a single-family lot in the heart of the Rockies. Only 13 of the total 29 lots in Phase 1 are still available. Exshaw Mountain Gateway offers a one-of-a-kind chance to build on a unique property in this exceptional mountain community. Just 15 minutes from Canmore, and 40 minutes from Cochrane down the 1A, this property combines the tranquility of a small mountain town with easy access to nearby amenities. Picture yourself living surrounded by stunning mountain views right outside your door. Whether it's cycling, skiing, mountain biking, fishing or hiking, adventure is just moments away. Additionally, these properties offer the potential to build revenue-generating suites for long-term or short-term rentals (Airbnb style).