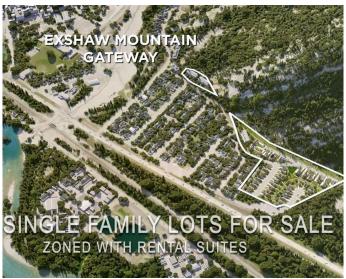

#### \$419,895

0 Bedroom, 0.00 Bathroom, Land on 0.13 Acres

NONE, Exshaw, Alberta

Exshaw Mountain Gateway Single Family Home Lot. This is a rare opportunity to own a single-family lot in the heart of the Rockies. Only 13 of the total 29 lots in Phase 1 are still available. Exshaw Mountain Gateway offers a one-of-a-kind chance to build on a unique property in this exceptional mountain community. Just 15 minutes from Canmore, and 40 minutes from Cochrane down the 1A, this property combines the tranquility of a small mountain town with easy access to nearby amenities. Picture yourself living surrounded by stunning mountain views right outside your door. Whether it's cycling, skiing, mountain biking, fishing or hiking, adventure is just moments away. Additionally, these properties offer the potential to build revenue-generating suites for long-term or short-term rentals (Airbnb style).

# **Community Information**

Address 20 Exshaw Mountain Gateway

Subdivision NONE

City Exshaw

County Bighorn No. 8, M.D. of

Province Alberta
Postal Code T0L2C0