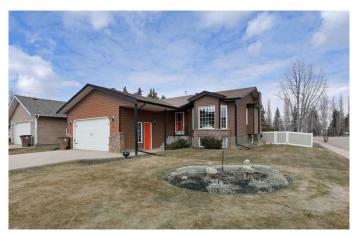

## \$525,000

5 Bedroom, 3.00 Bathroom, 1,368 sqft Residential on 0.16 Acres

West End, Brooks, Alberta

Located on a corner lot in the desirable Prairie Meadows neighborhood, this freshly updated 5-bedroom home offers access to a large, secluded park right behind the houses.

Enjoy the home's curb appeal, low-maintenance plants, aggregate driveway, and gemstone lighting for added ambiance. This property is a true standout.

Built in 1989