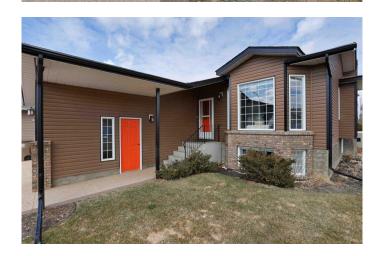

As you enter, you're greeted by a sun-filled living room and a formal dining area with vaulted ceilings, creating a spacious and airy atmosphere. The kitchen boasts a timeless feel with white cabinets, elegant quartz countertops, and new backsplash and windows.

#### **Exterior**

Exterior Features BBQ gas line

Lot Description Low Maintenance Landscape

Roof Asphalt Shingle

Construction Brick, Vinyl Siding

Foundation Poured Concrete