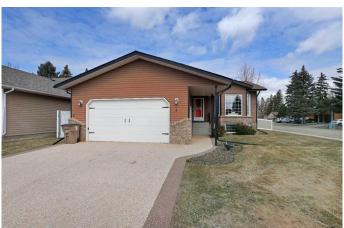

benefits from plenty of natural light through the large windows.

The fully fenced yard is equipped with underground sprinklers in the front and back, and new sod was laid in the summer of 2024. The spacious deck features Trex decking and a gas hookup for your BBQ. The home also includes a double attached heated garage.

#### **Amenities**

Parking Spaces 4

Parking Double Garage Attached

# of Garages 2