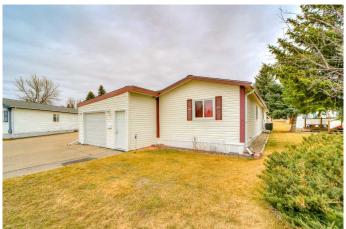

## \$214,900

3 Bedroom, 2.00 Bathroom, 1,088 sqft Mobile on 0.00 Acres

Park Bridge Estates, Lethbridge, Alberta

This well-maintained 1,088 sq. ft. home in the vibrant adult community of Parkbridge Estates is a must-see if downsizing is on your mind! Featuring 3 bedrooms and 2 bathrooms, it offers a spacious open-concept kitchen and living area for comfort and ease. The additional bedrooms provide flexibility for an office or hobby space. Key updates include a new furnace (approx. 10 years ago) and a hot water tank (replaced 2 years ago). Enjoy the convenience of a 17' x 26' attached garage with a separate enclosed storage area, plus a bright sunroom leading to a deckâ€"perfect for BBQ season. Buyer approval required by Parkbridge Estates management.

### Interior

Appliances See Remarks

Heating Forced Air