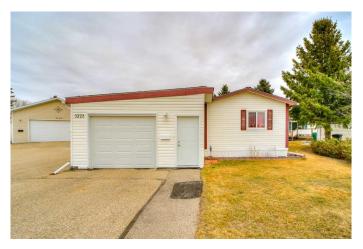

## \$214,900

3 Bedroom, 2.00 Bathroom, 1,088 sqft Mobile on 0.00 Acres

Park Bridge Estates, Lethbridge, Alberta

This well-maintained 1,088 sq. ft. home in the vibrant adult community of Parkbridge Estates is a must-see if downsizing is on your mind! Featuring 3 bedrooms and 2 bathrooms, it offers a spacious open-concept kitchen and living area for comfort and ease. The additional bedrooms provide flexibility for an office or hobby space. Key updates include a new furnace (approx. 10 years ago) and a hot water tank (replaced 2 years ago). Enjoy the convenience of a 17' x 26' attached garage with a separate enclosed storage area, plus a bright sunroom leading to a deckâ€"perfect for BBQ season. Buyer approval required by Parkbridge Estates management.

## **Exterior**

Roof Asphalt Shingle