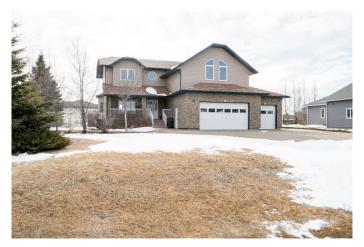

# \$825,000

5 Bedroom, 4.00 Bathroom, 2,602 sqft Residential on 0.56 Acres

Carriage Lane Estates, Rural Grande Prairie No. 1, County of, Alberta

This fully updated and beautifully refreshed home offers a perfect blend of comfort, style, and convenience. With 5 spacious bedrooms and 3.5 modern bathrooms, it provides ample room for growing families or those who enjoy extra space. The upstairs features large bonus room with it's own cozy fireplace, creating a perfect retreat for relaxation or entertainment. 3 Bedrooms upstairs with one being the primary Bedroom that offers you a large soaker tub in the 5pc En-suite and a walk in closet in the primary bedroom to top it all off. The beautiful bright main floor offers so much space for hosting with a formal living room and a dining room that flows into a living room, all of this on absolutely beautiful refinished hardwood flooring!! The beautiful kitchen centers this all with a large island, gas stove and plenty of kitchen storage. Main floor laundry in a mud room that leads to the garage. Large basement that provides you with 2 more bedrooms and a full bathroom. Massive rec room as well giving your family SO MUCH ROOM FOR ACTIVITIES. This home is also sure to be comfortable year round with the in-floor heating in the basement or the Central A/C throughout the home. The triple car heated garage offers plenty of room for vehicles and storage, ensuring your outdoor toys are always ready to go. Large driveway with RV Parking! Situated on a

generous over half-acre lot, this property provides plenty of outdoor space for gatherings, gardening, or simply enjoying the peaceful surroundings. It's truly a home that combines modern amenities with spacious living both inside and out. Contact your real estate professional today!