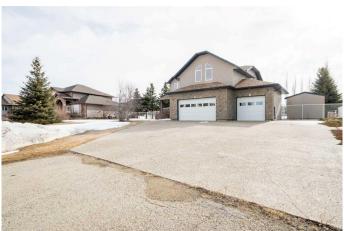

# \$825,000

5 Bedroom, 4.00 Bathroom, 2,602 sqft Residential on 0.56 Acres

Carriage Lane Estates, Rural Grande Prairie No. 1, County of, Alberta

This fully updated and beautifully refreshed home offers a perfect blend of comfort, style, and convenience. With 5 spacious bedrooms and 3.5 modern bathrooms, it provides ample room for growing families or those who enjoy extra space. The upstairs features large bonus room with it's own cozy fireplace, creating a perfect retreat for relaxation or entertainment. 3 Bedrooms upstairs with one being the primary Bedroom that offers you a large soaker tub in the 5pc En-suite and a walk in closet in the primary bedroom to top it all off. The beautiful bright main floor offers so much space for hosting with a formal living room and a dining room that flows into a living room, all of this on absolutely beautiful refinished hardwood flooring!! The beautiful kitchen centers this all with a large island, gas stove and plenty of kitchen storage. Main floor laundry in a mud room that leads to the garage. Large basement that provides you with 2 more bedrooms and a full bathroom. Massive rec room as well giving your family SO MUCH ROOM FOR ACTIVITIES. This home is also sure to be comfortable year round with the in-floor heating in the basement or the Central A/C throughout the home. The triple car heated garage offers plenty of room for vehicles and storage, ensuring your outdoor toys are always ready to go. Large driveway with RV Parking! Situated on a

#### **Amenities**

Parking Spaces 6

Parking Triple Garage Attached

# of Garages 3