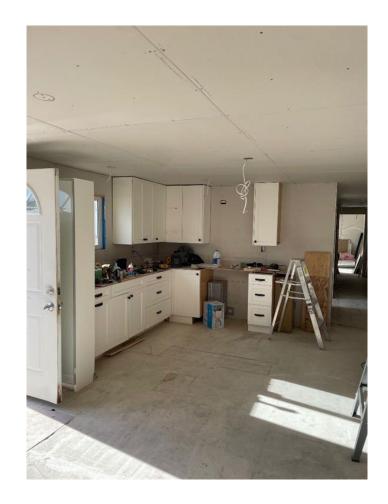

### \$49,000

2 Bedroom, 1.00 Bathroom, 914 sqft Mobile on 0.00 Acres

Red Carpet, Calgary, Alberta

Looking for a project or an investment property? This mobile home has been stripped to the studs and rebuilt. It has all new plex plumbing, brand new electrical, full insulation on all four sides, new hot water tank and a freshly sealed roof. The mobile home has new siding wrapped on the exterior, new windows and a patio door. The home is framed and drywalled with an open concept layout, 2 bedrooms, a separate laundry/utility room. Its ready for you to finish with your own personalized touches and make this your dream home! This mobile home is on rented land with a lot rent of \$1,257 a month, it includes, water, sewage and garbage. There is access to the club house with a gym.

Year Built 1976

Type Mobile

Sub-Type Mobile

Style Single Wide Mobile Home

Status Active

### **Exterior**

Roof Metal

Construction Wood Frame, Shingle Siding