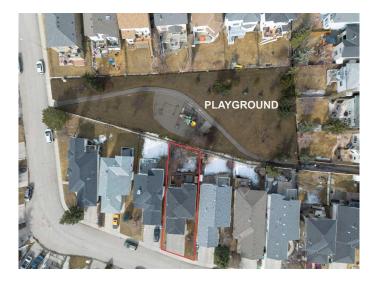

#### \$675,000

4 Bedroom, 4.00 Bathroom, 1,694 sqft Residential on 0.10 Acres

Citadel, Calgary, Alberta

Welcome to 167 Citadel Close NW, where you will find a fantastic family home backing directly onto a green space with a kids' playground and just a short walk to Citadel Park School. Located on a quiet street, this home features over 2,400 square feet of finished living space, including four bedrooms and four bathrooms. The main level includes hardwood flooring, two living areas, a formal dining space, a bright kitchen with stainless steel appliances and quartz countertops, a central island, and a corner pantry. Upstairs, the hardwood flooring continues, and you will find a spacious primary suite that features a walk-in closet and ensuite with a soaker tub and separate shower. Two more bedrooms and a full bath complete the upper floor. The fully finished basement features a large recreation room, a fourth bedroom, a full bathroom, and additional storage space. Step outside to a fully fenced backyard featuring raised garden beds, a deck with a hot tub, and a patio seating area. Don't wait; call your favourite realtor to view this great family home, which is ideal for anyone with young kids seeking outdoor space and walkable school access.