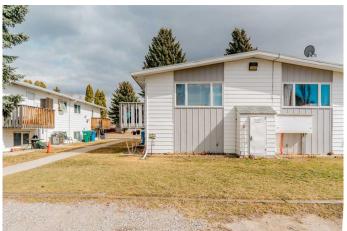

## \$199,900

2 Bedroom, 2.00 Bathroom, 466 sqft Residential on 0.00 Acres

Winston Churchill, Lethbridge, Alberta

Check out this impeccably maintained condo located on the desirable north side of Lethbridge. Offering two spacious bedrooms and two bathrooms, this home provides a comfortable and functional layout. The main floor features an open-concept living room, kitchen, and dining area, along with a convenient two-piece bathroom. Step outside to the private deck off the living room, perfect for enjoying your morning coffee or relaxing in the evening. This condo is move-in ready. Ideally situated near schools and shopping, it's an affordable and welcoming option for anyone seeking a hassle-free home. Call your favorite realtor to book a showing today!

## **Essential Information**

MLS® # A2206272

Price \$199,900 Bedrooms 2

Bathrooms 2.00

Full Baths 1

Half Baths 1

Square Footage 466

Acres 0.00