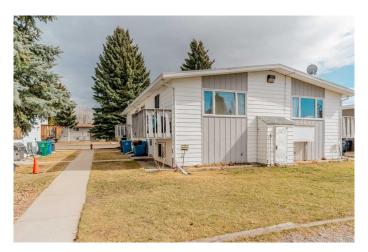

## \$199,900

2 Bedroom, 2.00 Bathroom, 466 sqft Residential on 0.00 Acres

Winston Churchill, Lethbridge, Alberta

Check out this impeccably maintained condo located on the desirable north side of Lethbridge. Offering two spacious bedrooms and two bathrooms, this home provides a comfortable and functional layout. The main floor features an open-concept living room, kitchen, and dining area, along with a convenient two-piece bathroom. Step outside to the private deck off the living room, perfect for enjoying your morning coffee or relaxing in the evening. This condo is move-in ready. Ideally situated near schools and shopping, it's an affordable and welcoming option for anyone seeking a hassle-free home. Call your favorite realtor to book a showing today!

## **Essential Information**

MLS® # A2206272

Price \$199,900 Bedrooms 2

Bathrooms 2.00

Full Baths 1

Half Baths 1

Square Footage 466

Acres 0.00