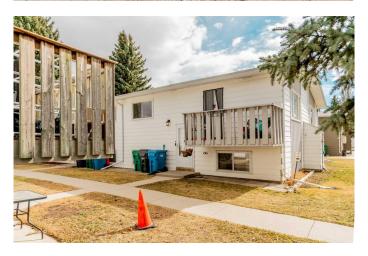

## \$199,900

2 Bedroom, 2.00 Bathroom, 466 sqft Residential on 0.00 Acres

Winston Churchill, Lethbridge, Alberta

Check out this impeccably maintained condo located on the desirable north side of Lethbridge. Offering two spacious bedrooms and two bathrooms, this home provides a comfortable and functional layout. The main floor features an open-concept living room, kitchen, and dining area, along with a convenient two-piece bathroom. Step outside to the private deck off the living room, perfect for enjoying your morning coffee or relaxing in the evening. This condo is move-in ready. Ideally situated near schools and shopping, it's an affordable and welcoming option for anyone seeking a hassle-free home. Call your favorite realtor to book a showing today!

## **Essential Information**

MLS® # A2206272

Price \$199,900 Bedrooms 2

Bathrooms 2.00

Full Baths 1

Half Baths 1

Square Footage 466

Acres 0.00