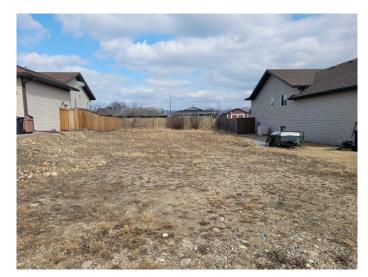

### \$45,000

0 Bedroom, 0.00 Bathroom, Land on 0.14 Acres

Shaftesbury Estates, Peace River, Alberta

Great rectangular lot in a quiet cul-de-sac of Shaftesbury Estates is ready for your dream home! The utilities are at the property line and it's aready fenced in the back.

#### **Exterior**

Lot Description Rectangular Lot, Cleared