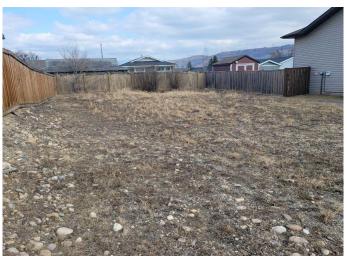

### \$45,000

0 Bedroom, 0.00 Bathroom, Land on 0.14 Acres

Shaftesbury Estates, Peace River, Alberta

Great rectangular lot in a quiet cul-de-sac of Shaftesbury Estates is ready for your dream home! The utilities are at the property line and it's aready fenced in the back.

#### **Exterior**

Lot Description Rectangular Lot, Cleared