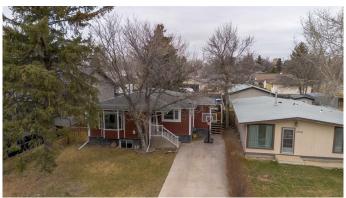

## \$365,000

4 Bedroom, 2.00 Bathroom, 961 sqft Residential on 0.16 Acres

NONE, Coaldale, Alberta

A perfect starter home in Coaldale! We know these homes are hard to come by so don't hesitate - this fully finished bungalow is situated on a large lot with off-street parking, shed for outdoor storage options and even a separate entrance to the basement! The main floor has an open living, kitchen and dining area and 3 bedrooms upstairs that share a 4 piece bathroom and a mudroom with custom built-ins! The basement has a cozy living room, fourth bedroom (currently used as the primary bedroom), 4 piece bathroom with jetted tub and laundry room with storage! There is a well sized deck out back and a huge yard - landscaped with both sod and gravel, easy to personalize!