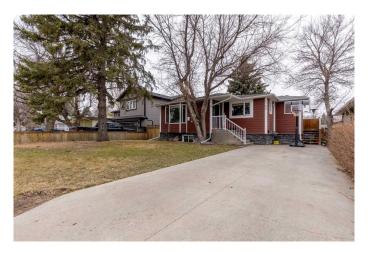

## \$365,000

4 Bedroom, 2.00 Bathroom, 961 sqft Residential on 0.16 Acres

NONE, Coaldale, Alberta

A perfect starter home in Coaldale! We know these homes are hard to come by so don't hesitate - this fully finished bungalow is situated on a large lot with off-street parking, shed for outdoor storage options and even a separate entrance to the basement! The main floor has an open living, kitchen and dining area and 3 bedrooms upstairs that share a 4 piece bathroom and a mudroom with custom built-ins! The basement has a cozy living room, fourth bedroom (currently used as the primary bedroom), 4 piece bathroom with jetted tub and laundry room with storage! There is a well sized deck out back and a huge yard - landscaped with both sod and gravel, easy to personalize!