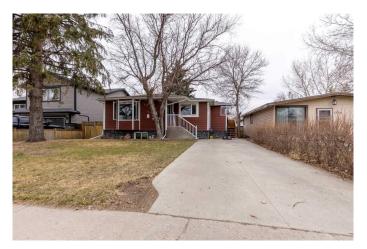

## \$365,000

4 Bedroom, 2.00 Bathroom, 961 sqft Residential on 0.16 Acres

NONE, Coaldale, Alberta

A perfect starter home in Coaldale! We know these homes are hard to come by so don't hesitate - this fully finished bungalow is situated on a large lot with off-street parking, shed for outdoor storage options and even a separate entrance to the basement! The main floor has an open living, kitchen and dining area and 3 bedrooms upstairs that share a 4 piece bathroom and a mudroom with custom built-ins! The basement has a cozy living room, fourth bedroom (currently used as the primary bedroom), 4 piece bathroom with jetted tub and laundry room with storage! There is a well sized deck out back and a huge yard - landscaped with both sod and gravel, easy to personalize!