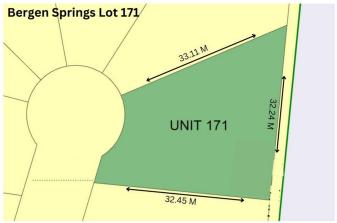

#### \$98,800

0 Bedroom, 0.00 Bathroom, Land on 0.18 Acres

Bergen Springs, Rural Mountain View County, Alberta

Stop booking campsites months in advance, and secure your own site all year round. Nestled in the serene landscapes just south of Sundre and a short hour's drive from Calgary, Bergen Springs Estates presents an idyllic rural haven with breathtaking mountain vistas. Comprising 178 lots, this community boasts a harmonious blend of natural tranquility and modern convenience. Lot 171, a charming pie-shaped haven adorned with mature trees, remains untouched and offers an ideal setting for RV enthusiasts or those envisioning their bespoke cabin retreat. Water and Electricity (100 AMP) are at the property lot line, as well as treated water (May-Oct); some lots have cisterns for year-round water, and natural gas is also available, with septic upon approval. Low annual condo fees of \$560 include snow removal, seasonal water, landscaping, and maintenance of the common areas, including the clubhouse. Residents relish in a suite of amenities including walking trails, a serene pond, a children's park, community garden, and a community center, complemented by seasonal delights like pondside ice skating during winter months and fishing in summer. Engage in an array of communal events while reveling in the beauty of nature, with opportunities for kayaking, snowshoeing, and fly fishing along the nearby Fallen Timber river. Three golf courses are nearby, and great river