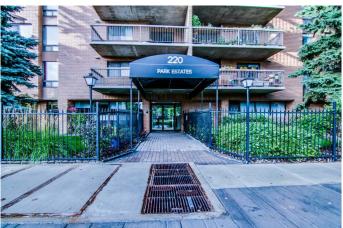

# \$329,900 - 804, 220 13 Avenue Sw, Calgary

MLS® #A2206755

## \$329,900

2 Bedroom, 1.00 Bathroom, 816 sqft Residential on 0.00 Acres

Beltline, Calgary, Alberta

Located in the coveted community of Beltline this two bedroom condominium is truly a must see! The unit is situated on the 8th floor of this quiet building and offers a spectacular view of downtown and the Calgary tower. The unit offers a modern floor plan, is exceptionally well appointed. The kitchen is large and fully upgraded including high-end stainless still appliance's porcelain flooring, granite counter-tops, and modern cabinets. The bathroom is also upgraded with quarts counter-tops and porcelain flooring. The living room, hallway and both bedrooms all feature high quality floating hardwood throughout. The property offers insuite laundry, large storage room, and huge covered balcony. The heated parking is located underground. Extremely close to recreational facilities, shopping, parks and entertainment.

# **Community Information**

Address 804, 220 13 Avenue Sw

Subdivision Beltline
City Calgary
County Calgary
Province Alberta
Postal Code T2R 1L6