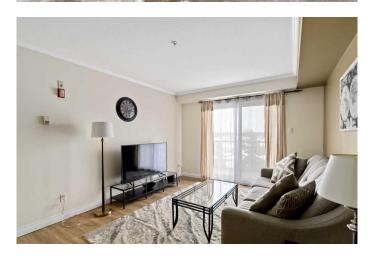

### \$90,000

1 Bedroom, 1.00 Bathroom, 659 sqft Residential on 0.00 Acres

Gregoire Park, Fort McMurray, Alberta

Located in Gregoire, just minutes from shopping, dining, and public transit just steps away, this well-kept furnished one-bedroom condo offers a comfortable and practical living space with the convenience of some modern updates. The kitchen provides plenty of cabinet space and a functional layout, making meal prep easy. In-suite laundry adds to the everyday convenience, and the open-concept design creates a welcoming feel. Step outside to enjoy your private balcony, perfect for a morning coffee or evening unwind. With both an underground titled parking stall and an additional above-ground titled stall, parking is never a concern. Plus, the building has undergone exterior renovations in recent years, adding to its long-term value. Whether you're looking for a move-in-ready home or a smart investment opportunity, this condo is worth a look!

## Interior

Interior Features See Remarks

Appliances Dishwasher, Microwave, Refrigerator, See Remarks, Stove(s),

Washer/Dryer

Heating Natural Gas, Combination

Cooling None