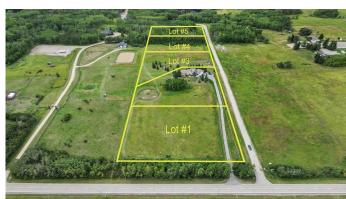

## \$591,000

0 Bedroom, 0.00 Bathroom, Land on 2.10 Acres

Glendale Meadows, Rural Rocky View County, Alberta

Welcome to ELKSTONE ESTATES lot # 4 in the rural community of Bearspaw. Enjoy the escape to country life with amenities just minutes away. This new development consists of 2 acre parcels nestled in a quiet paved road cul de sac with trees and underground services to property line (Power, Gas and Rocky View Water Co-op hook up) + paved approach. Enjoy the freedom to design your own home by your preferred builder. Common sense Architectural Guidelines apply to preserve value and consistency of the development. Schedule a viewing today and explore the possibilities of this remarkable lot in the new community of ELKSTONE ESTATES in Bearspaw first hand!! Please Note - great opportunity for Builders with 4 lots available in sought after country setting.