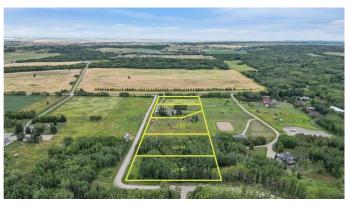

## \$591,000

0 Bedroom, 0.00 Bathroom, Land on 2.10 Acres

Glendale Meadows, Rural Rocky View County, Alberta

Welcome to ELKSTONE ESTATES lot # 4 in the rural community of Bearspaw. Enjoy the escape to country life with amenities just minutes away. This new development consists of 2 acre parcels nestled in a quiet paved road cul de sac with trees and underground services to property line (Power, Gas and Rocky View Water Co-op hook up) + paved approach. Enjoy the freedom to design your own home by your preferred builder. Common sense Architectural Guidelines apply to preserve value and consistency of the development. Schedule a viewing today and explore the possibilities of this remarkable lot in the new community of ELKSTONE ESTATES in Bearspaw first hand!! Please Note - great opportunity for Builders with 4 lots available in sought after country setting.