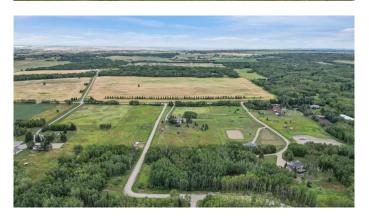

## \$591,000

0 Bedroom, 0.00 Bathroom, Land on 2.10 Acres

Glendale Meadows, Rural Rocky View County, Alberta

Welcome to ELKSTONE ESTATES lot # 4 in the rural community of Bearspaw. Enjoy the escape to country life with amenities just minutes away. This new development consists of 2 acre parcels nestled in a quiet paved road cul de sac with trees and underground services to property line (Power, Gas and Rocky View Water Co-op hook up) + paved approach. Enjoy the freedom to design your own home by your preferred builder. Common sense Architectural Guidelines apply to preserve value and consistency of the development. Schedule a viewing today and explore the possibilities of this remarkable lot in the new community of ELKSTONE ESTATES in Bearspaw first hand!! Please Note - great opportunity for Builders with 4 lots available in sought after country setting.