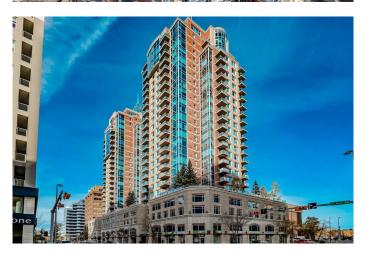

# \$835,000 - 2802, 910 5 Avenue Sw, Calgary

MLS® #A2207060

## \$835,000

2 Bedroom, 2.00 Bathroom, 1,403 sqft Residential on 0.00 Acres

Downtown Commercial Core, Calgary, Alberta

Welcome to a truly one-of-a-kind top-floor PENTHOUSE in the exclusive Five West, located in the heart of Calgary's vibrant downtown west end. This entertainer's paradise offers exceptional outdoor living, with three massive terraces spanning over 600 sq/ft, where you can host unforgettable gatherings while enjoying breathtaking views of the Bow River Valley, mountains, and city skyline. The south, west, and east-facing exposures ensure incredible natural light and panoramic vistas from every angle. Step inside this open-concept masterpiece, boasting 9-foot ceilings and floor-to-ceiling windows that capture stunning views and light in every room. Designed for seamless entertaining, the spacious living and dining areas flow effortlessly, creating the perfect setting for social events. The gourmet kitchen is equipped with high-end stainless steel appliances, granite countertops, maple cabinetry, and a stylish slate backsplashâ€"everything you need to impress your guests with culinary delights. Relax in the inviting living area with a cozy gas fireplace, or step out onto one of the terraces to soak in the incredible mountain views. Whether it's hosting intimate dinners or large gatherings, this penthouse offers plenty of space for both. The primary bedroom is a true private retreat, designed for ultimate relaxation and comfort. It features its own exclusive terrace, perfect for enjoying your morning coffee or unwinding with a glass of wine while soaking in the

## **Community Information**

Address 2802, 910 5 Avenue Sw

Subdivision Downtown Commercial Core

City Calgary
County Calgary
Province Alberta
Postal Code T2P0C3

**Amenities** 

Amenities Elevator(s), Secured Parking, Trash, Visitor Parking, Party Room, Snow