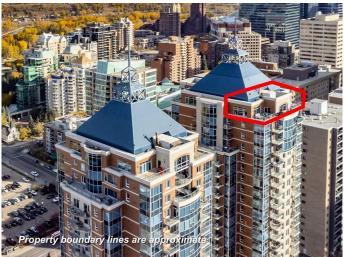

# \$835,000 - 2802, 910 5 Avenue Sw, Calgary

MLS® #A2207060

## \$835,000

2 Bedroom, 2.00 Bathroom, 1,403 sqft Residential on 0.00 Acres

Downtown Commercial Core, Calgary, Alberta

Welcome to a truly one-of-a-kind top-floor PENTHOUSE in the exclusive Five West, located in the heart of Calgary's vibrant downtown west end. This entertainer's paradise offers exceptional outdoor living, with three massive terraces spanning over 600 sq/ft, where you can host unforgettable gatherings while enjoying breathtaking views of the Bow River Valley, mountains, and city skyline. The south, west, and east-facing exposures ensure incredible natural light and panoramic vistas from every angle. Step inside this open-concept masterpiece, boasting 9-foot ceilings and floor-to-ceiling windows that capture stunning views and light in every room. Designed for seamless entertaining, the spacious living and dining areas flow effortlessly, creating the perfect setting for social events. The gourmet kitchen is equipped with high-end stainless steel appliances, granite countertops, maple cabinetry, and a stylish slate backsplashâ€"everything you need to impress your guests with culinary delights. Relax in the inviting living area with a cozy gas fireplace, or step out onto one of the terraces to soak in the incredible mountain views. Whether it's hosting intimate dinners or large gatherings, this penthouse offers plenty of space for both. The primary bedroom is a true private retreat, designed for ultimate relaxation and comfort. It features its own exclusive terrace, perfect for enjoying your morning coffee or unwinding with a glass of wine while soaking in the

## **Community Information**

Address 2802, 910 5 Avenue Sw

Subdivision Downtown Commercial Core

City Calgary
County Calgary
Province Alberta
Postal Code T2P0C3

**Amenities** 

Amenities Elevator(s), Secured Parking, Trash, Visitor Parking, Party Room, Snow