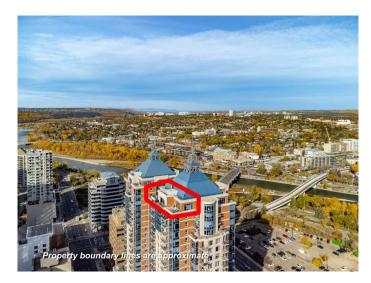

# \$835,000 - 2802, 910 5 Avenue Sw, Calgary

MLS® #A2207060

## \$835,000

2 Bedroom, 2.00 Bathroom, 1,403 sqft Residential on 0.00 Acres

Downtown Commercial Core, Calgary, Alberta

Welcome to a truly one-of-a-kind top-floor PENTHOUSE in the exclusive Five West, located in the heart of Calgary's vibrant downtown west end. This entertainer's paradise offers exceptional outdoor living, with three massive terraces spanning over 600 sq/ft, where you can host unforgettable gatherings while enjoying breathtaking views of the Bow River Valley, mountains, and city skyline. The south, west, and east-facing exposures ensure incredible natural light and panoramic vistas from every angle. Step inside this open-concept masterpiece, boasting 9-foot ceilings and floor-to-ceiling windows that capture stunning views and light in every room. Designed for seamless entertaining, the spacious living and dining areas flow effortlessly, creating the perfect setting for social events. The gourmet kitchen is equipped with high-end stainless steel appliances, granite countertops, maple cabinetry, and a stylish slate backsplashâ€"everything you need to impress your guests with culinary delights. Relax in the inviting living area with a cozy gas fireplace, or step out onto one of the terraces to soak in the incredible mountain views. Whether it's hosting intimate dinners or large gatherings, this penthouse offers plenty of space for both. The primary bedroom is a true private retreat, designed for ultimate relaxation and comfort. It features its own exclusive terrace, perfect for enjoying your morning coffee or unwinding with a glass of wine while soaking in the

## **Community Information**

Address 2802, 910 5 Avenue Sw

Subdivision Downtown Commercial Core

City Calgary
County Calgary
Province Alberta
Postal Code T2P0C3

**Amenities** 

Amenities Elevator(s), Secured Parking, Trash, Visitor Parking, Party Room, Snow