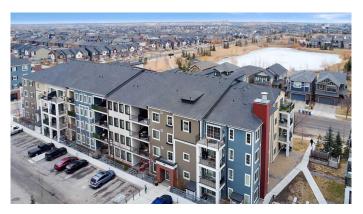

# \$329,777 - 1417, 215 Legacy Boulevard Se, Calgary

MLS® #A2207120

# \$329,777

2 Bedroom, 1.00 Bathroom, 595 sqft Residential on 0.00 Acres

Legacy, Calgary, Alberta

This bright and spacious top-floor unit offers 2 bedrooms, and title underground parking. Designed for both style and comfort, this condo features quartz countertops, black appliances new paint, new vinyl plank flooring and sparkling clean. Eating bar, spacious living room, insuite laundry and storage. Best of all it is top floor with a view. There is an elevator, heated underground titled parking and an assigned storage area as well.

Located in the sought-after community of Legacy, you'II be just steps from parks, schools, playgrounds, shopping, transit and quick access roads. Don't miss your chance to own this exceptional condoâ€"schedule your viewing today!