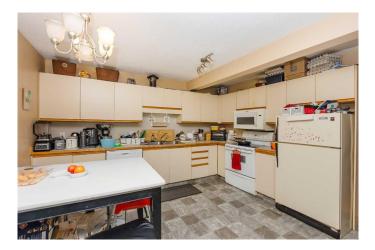

Step inside to find a warm and welcoming living space, complete with hardwood flooring in the living room. The sunny south-facing kitchen is a delight, featuring ample counter space, four major appliances, and a bright dinette area perfect for morning coffee.