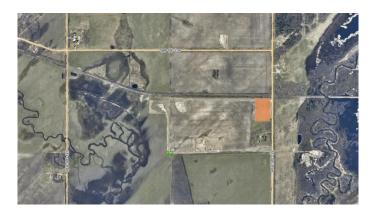

#### \$69,900

0 Bedroom, 0.00 Bathroom, Land on 5.96 Acres

NONE, Rural Grande Prairie No. 1, County of, Alberta

5.96 acres. 1.7 miles off pavement near Lymburn designated residential vacant land. Subdivision has been approved and is close to completion. 6-7 miles from unlimited crown land!