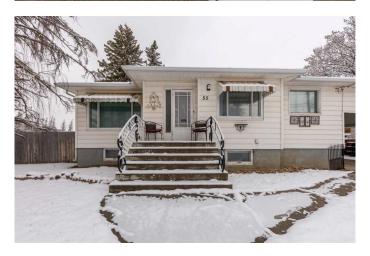

## \$325,000

4 Bedroom, 2.00 Bathroom, 1,133 sqft Residential on 0.24 Acres

NONE, Raymond, Alberta

This charming bungalow in the heart of Raymond, Alberta, brimming with character and warmth is now seeking its next owner! This lovingly maintained home boasts 4 spacious bedrooms and 2 bathrooms, offering plenty of room for a growing family or those seeking ample living space. The main level features a cozy living area with large windows allowing in tons of natural light, and a quaint kitchen, perfect for preparing meals and creating lasting memories. Outside, you'll find a very large backyard surrounded by mature trees, providing privacy and a peaceful retreat for outdoor activities or gardening. The home also includes a single attached garage with a carport, offering convenient parking and additional storage. With its original charm and careful upkeep by its past owners, this home is ready for its next chapter. Don't miss this rare opportunity to own a home that perfectly balances comfort, character, and functionality! Call your REALTOR® and book your viewing today!

#### **Exterior**

Exterior Features Storage

Lot Description Standard Shaped Lot

Roof Asphalt Shingle

Construction Vinyl Siding

Foundation Poured Concrete