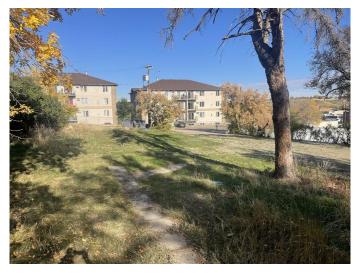

#### \$95,999

0 Bedroom, 0.00 Bathroom, Land on 0.15 Acres

SE Hill, Medicine Hat, Alberta

Investor Alert!!! This 50ftx130ft lot is located in desirable SE Hill. Walking distance to city hall, the Esplanade, coffee shops, shopping and much more. Zoned MU-D