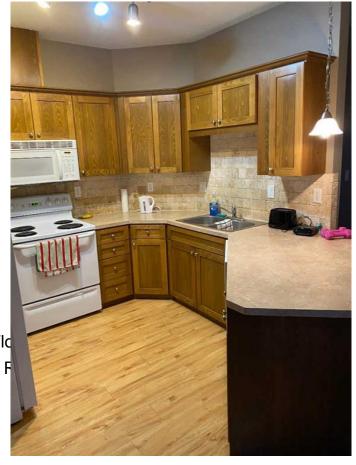

### \$174,900

2 Bedroom, 2.00 Bathroom, 865 sqft Residential on 0.00 Acres

Lakeland., Grande Prairie, Alberta

Welcome to this charming and well cared for, 2 bedroom, 2 FULL bath Condo in desirable Lakeland, an outstanding condo that offers the perfect blend of comfort and convenience. This ground level corner unit is private and easy to access, no stairs or elevators to deal with. The condo is wide open with the Kitchen, dinning, and living room together. In suite laundry and storage add to the convenience of this floor plan. The two bedrooms are on opposite sides of the living area, are both a good size and offer sanctuary within this superb condo. call your Realtor to book a private view.

Stall **Parking** 

Interior

**Interior Features** No Smoking Home, Open Flo

Dishwasher, Electric Stove, F **Appliances** 

Combination Heating

Cooling None