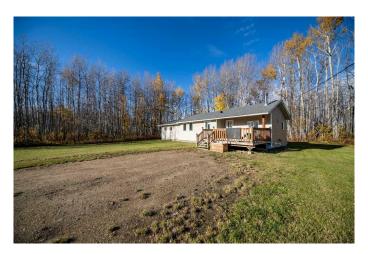

# \$310,000

3 Bedroom, 2.00 Bathroom, 1,300 sqft Residential on 10.63 Acres

Northern Sunrise County, Nampa, Alberta

MOTIVATED TO SELL!! Welcome to this enchanting 10.63-acre property! Surrounded by trees and fencing, this private retreat offers the perfect setting to call home. With recent updates and some remodeling, it's an ideal choice for a first-time homebuyer or those looking to retire to the tranquility of country living. New updates include all new drywall throughout most of the home, a brand new kitchen, new dishwasher, an expansion to the dining area, some new windows, a new shed built at the end of 2024. Also, the shingles, siding, some windows, fridge, stove, furnace and hot water tank were redone and replaced 5 years ago. Don't miss this great opportunity to call this your new home!

### **Exterior**

Exterior Features Private Yard

Lot Description Front Yard, Secluded, Treed

Roof Asphalt Shingle

Construction Concrete, Vinyl Siding, Wood Frame

Foundation Poured Concrete