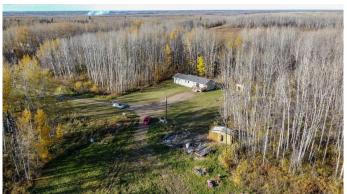

# \$310,000

3 Bedroom, 2.00 Bathroom, 1,300 sqft Residential on 10.63 Acres

Northern Sunrise County, Nampa, Alberta

MOTIVATED TO SELL!! Welcome to this enchanting 10.63-acre property! Surrounded by trees and fencing, this private retreat offers the perfect setting to call home. With recent updates and some remodeling, it's an ideal choice for a first-time homebuyer or those looking to retire to the tranquility of country living. New updates include all new drywall throughout most of the home, a brand new kitchen, new dishwasher, an expansion to the dining area, some new windows, a new shed built at the end of 2024. Also, the shingles, siding, some windows, fridge, stove, furnace and hot water tank were redone and replaced 5 years ago. Don't miss this great opportunity to call this your new home!

## Interior

Interior Features Laminate Counters

Appliances Dishwasher, Dryer, Refrigerator, Stove(s), Washer, Portable Dishwasher

Heating Forced Air

Cooling None
Basement None