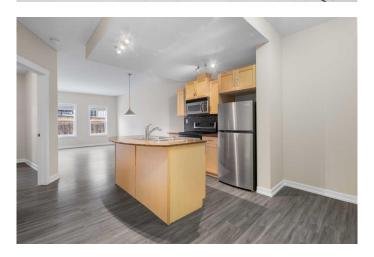

# \$275,000

1 Bedroom, 1.00 Bathroom, 591 sqft Residential on 0.00 Acres

Garrison Green, Calgary, Alberta

With a CONCRETE BUILDING, this ground floor suite offers the conveniences of a private second entrance (elevator access not required) with a patio area on a quiet, shaded side of the building. This highly coveted condo complex features a fully equipped GYM, ELECTRICITY INCLUDED in the condo fees, a heated underground parkade including 44 guest parking spots, guest suites, and a social room that can be rented out. With a FLOORING ALLOWANCE included in the sale, this attractive unit boasts 9-FOOT CEILINGS, an open floor plan, in-floor heating, in-suite laundry, a modern kitchen with stainless steel appliances, GRANITE COUNTERS and an island with a breakfast bar. Conveniently your parking spot in the heated parkade is right near the elevator. Only a short walk away from Mount Royal University, shopping, walking paths and green spaces.

#### Interior

Interior Features Granite Counters, Open Floorplan

Appliances Dishwasher, Dryer, Electric Stove, Microwave Hood Fan, Refrigerator,

Washer

Heating In Floor Cooling None