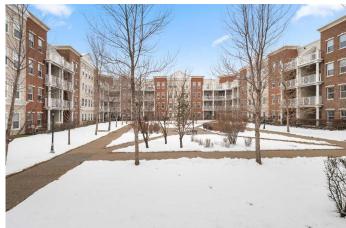

# \$275,000

1 Bedroom, 1.00 Bathroom, 591 sqft Residential on 0.00 Acres

Garrison Green, Calgary, Alberta

With a CONCRETE BUILDING, this ground floor suite offers the conveniences of a private second entrance (elevator access not required) with a patio area on a quiet, shaded side of the building. This highly coveted condo complex features a fully equipped GYM, ELECTRICITY INCLUDED in the condo fees, a heated underground parkade including 44 guest parking spots, guest suites, and a social room that can be rented out. With a FLOORING ALLOWANCE included in the sale, this attractive unit boasts 9-FOOT CEILINGS, an open floor plan, in-floor heating, in-suite laundry, a modern kitchen with stainless steel appliances, GRANITE COUNTERS and an island with a breakfast bar. Conveniently your parking spot in the heated parkade is right near the elevator. Only a short walk away from Mount Royal University, shopping, walking paths and green spaces.