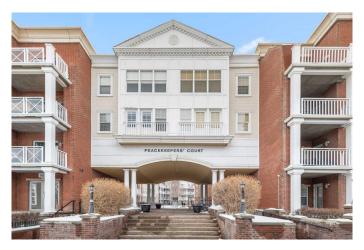

# \$275,000

1 Bedroom, 1.00 Bathroom, 591 sqft Residential on 0.00 Acres

Garrison Green, Calgary, Alberta

With a CONCRETE BUILDING, this ground floor suite offers the conveniences of a private second entrance (elevator access not required) with a patio area on a quiet, shaded side of the building. This highly coveted condo complex features a fully equipped GYM, ELECTRICITY INCLUDED in the condo fees, a heated underground parkade including 44 guest parking spots, guest suites, and a social room that can be rented out. With a FLOORING ALLOWANCE included in the sale, this attractive unit boasts 9-FOOT CEILINGS, an open floor plan, in-floor heating, in-suite laundry, a modern kitchen with stainless steel appliances, GRANITE COUNTERS and an island with a breakfast bar. Conveniently your parking spot in the heated parkade is right near the elevator. Only a short walk away from Mount Royal University, shopping, walking paths and green spaces.

# **Community Information**

Address 1406, 5605 Henwood Street Sw

Subdivision Garrison Green

City Calgary
County Calgary
Province Alberta
Postal Code T3E 7R2