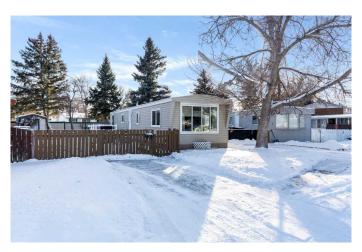

# \$49,900 - 8, 2460 Southview Drive Se, Medicine Hat

MLS® #A2207497

## \$49,900

3 Bedroom, 1.00 Bathroom, 880 sqft Mobile on 0.00 Acres

Southview-Park Meadows, Medicine Hat, Alberta

Welcome to this mobile home which has seen some extensive upgrades! A large kitchen and dining room greet you upon entering with new vinyl flooring throughout most of the home. Newer vinyl windows throughout (not including bathroom and kitchen) along with new siding and additional insulation (and insulation in the skirting) are a nice upgrade to the efficiency of this home. There are three bedrooms and the two smaller rooms host built in beds which will stay with the home. The bathroom has seen upgrades including a new large soaker tub! The washer, dryer and stove are new within the last few years and there is a HE furnace and the water tank and fridge are newer as well (6 yrs old). The central air has recently been serviced(2023) and the metal roof was replaced within the last 4 years. There is a large fenced yard with mature raspberry vines at the back of the lot. Ready to move in with a guick possession to make this your new home!