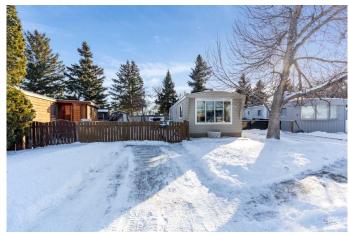

# \$49,900 - 8, 2460 Southview Drive Se, Medicine Hat

MLS® #A2207497

## \$49,900

3 Bedroom, 1.00 Bathroom, 880 sqft Mobile on 0.00 Acres

Southview-Park Meadows, Medicine Hat, Alberta

Welcome to this mobile home which has seen some extensive upgrades! A large kitchen and dining room greet you upon entering with new vinyl flooring throughout most of the home. Newer vinyl windows throughout (not including bathroom and kitchen) along with new siding and additional insulation (and insulation in the skirting) are a nice upgrade to the efficiency of this home. There are three bedrooms and the two smaller rooms host built in beds which will stay with the home. The bathroom has seen upgrades including a new large soaker tub! The washer, dryer and stove are new within the last few years and there is a HE furnace and the water tank and fridge are newer as well (6 yrs old). The central air has recently been serviced(2023) and the metal roof was replaced within the last 4 years. There is a large fenced yard with mature raspberry vines at the back of the lot. Ready to move in with a guick possession to make this your new home!