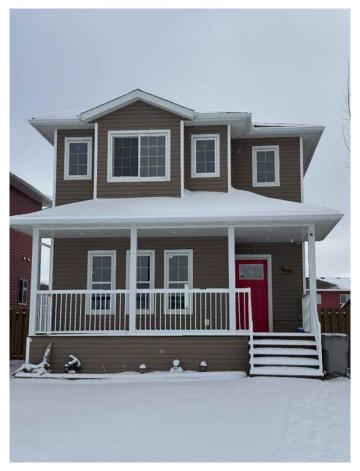

# \$2,800 - 9425 88a Street, Grande Prairie

MLS® #A2207671

## \$2,800

0 Bedroom, 0.00 Bathroom, 1,354 sqft Rental on 0.00 Acres

Cobblestone., Grande Prairie, Alberta

Fully developed 4 bedroom 3.5 bathroom available immediately! Main floor is living kitchen and dining area with 1/2 bath. Upper level is 3 bedrooms and bathroom. Master bedroom has a ensuite and walkin closet. Basement features living are 1 bedroom bathroom and laundry room. Yard is fully landscaped and fenced. Extra large shed with small overhead door - great for storing quads and bikes! Damage deposit one months rent.