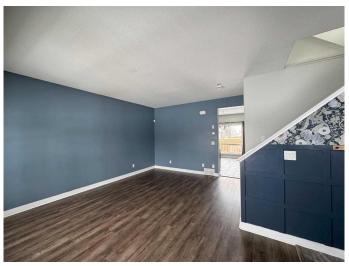

## \$2,800

0 Bedroom, 0.00 Bathroom, 1,354 sqft Rental on 0.00 Acres

Cobblestone., Grande Prairie, Alberta

Fully developed 4 bedroom 3.5 bathroom available immediately! Main floor is living kitchen and dining area with 1/2 bath. Upper level is 3 bedrooms and bathroom. Master bedroom has a ensuite and walkin closet. Basement features living are 1 bedroom bathroom and laundry room. Yard is fully landscaped and fenced. Extra large shed with small overhead door - great for storing quads and bikes! Damage deposit one months rent.