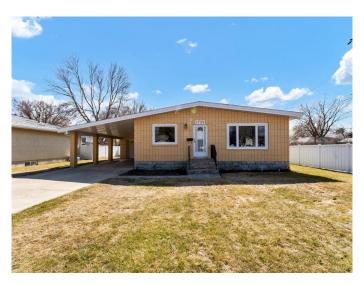

# \$389,500

4 Bedroom, 2.00 Bathroom, 1,093 sqft Residential on 0.18 Acres

Crestwood-Norwood, Medicine Hat, Alberta

Pride of ownership shows in this fabulous bungalow with an excellent non conforming suite in basement. Everything has been renovated in last few years and bathrooms just finished. Attached carport and large single garage make this a popular style. Large yard complete with underground sprinklers, vinyl fencing and plenty of room for that R/V. Comes complete with 2 sets of appliances and 2 washers and dryers as each has its own laundry room. Call for a viewing.

#### **Amenities**

Parking Spaces 3

Parking Alley Access, Concrete Driveway, Driveway, Single Garage Attached,

**Attached Carport** 

#### **Exterior**

Exterior Features Private Yard

Lot Description Back Lane, Back Yard, Front Yard, Landscaped, Underground

**Sprinklers** 

Roof Asphalt Shingle
Construction Brick, Vinyl Siding
Foundation Poured Concrete