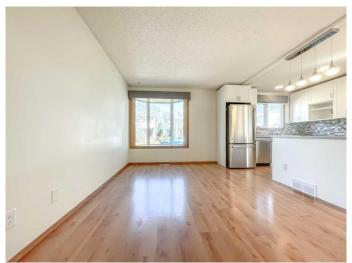

# \$550,000

5 Bedroom, 2.00 Bathroom, 840 sqft Residential on 0.07 Acres

Riverbend, Calgary, Alberta

Renovated 4 level split located on a quiet street with a south backyard in the community of Riverbend. Nice open plan has laminate flooring throughout the living room and the updated kitchen. Loads of cabinets, quartz countertops, stainless steel appliances with a gas stove and a farmers sink. Upper level has 3 bedrooms, all with laminate flooring and an updated bathroom. 3rd level has 2 bedrooms, a 3 piece bathroom and laundry. Basement is partially developed with a family room. Many other updates include the Kitchen (2020), furnace (2020), double garage (2020), sidewalks and landscaping (2020) and a hot water tank (2024). Call to view this fine home today!

### Interior

Interior Features Quartz Counters

Appliances Dishwasher, Dryer, Garage Control(s), Range Hood, Refrigerator,

Stove(s), Washer, Window Coverings

Heating Forced Air, Natural Gas

Cooling None
Has Basement Yes