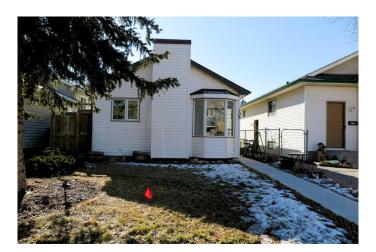

# \$550,000

5 Bedroom, 2.00 Bathroom, 840 sqft Residential on 0.07 Acres

Riverbend, Calgary, Alberta

Renovated 4 level split located on a quiet street with a south backyard in the community of Riverbend. Nice open plan has laminate flooring throughout the living room and the updated kitchen. Loads of cabinets, quartz countertops, stainless steel appliances with a gas stove and a farmers sink. Upper level has 3 bedrooms, all with laminate flooring and an updated bathroom. 3rd level has 2 bedrooms, a 3 piece bathroom and laundry. Basement is partially developed with a family room. Many other updates include the Kitchen (2020), furnace (2020), double garage (2020), sidewalks and landscaping (2020) and a hot water tank (2024). Call to view this fine home today!

### Interior

Interior Features Quartz Counters

Appliances Dishwasher, Dryer, Garage Control(s), Range Hood, Refrigerator,

Stove(s), Washer, Window Coverings

Heating Forced Air, Natural Gas

Cooling None
Has Basement Yes