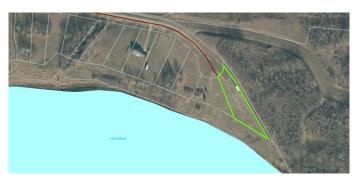

# \$135,000 - 14 Islandview Road, Lac La Biche

MLS® #A2207983

### \$135,000

0 Bedroom, 0.00 Bathroom, Land on 0.75 Acres

NONE, Lac La Biche, Alberta

Scenic vistas of the Islands of Lac La Biche Lake are waiting you! Enjoy any season while fishing, boating, quading, snowshoeing or just laying on the beach. Your 0.97 acre lakefront lot offers power, gas and pavement to the property line, Located just 30 minutes from Lac La Biche on highway 858 on the north end of Lac La Biche. Fort McMurray is just 2 hours away and the subdivision is 1 mile from the Highway 881 turnoff, making Conklin a short Commute. Life is better at the lake! gst is applicable to vacant land