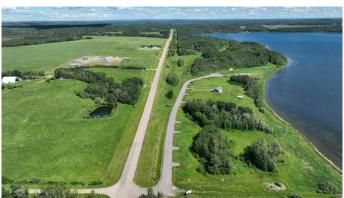

# \$135,000 - 14 Islandview Road, Lac La Biche

MLS® #A2207983

### \$135,000

0 Bedroom, 0.00 Bathroom, Land on 0.75 Acres

NONE, Lac La Biche, Alberta

Scenic vistas of the Islands of Lac La Biche Lake are waiting you! Enjoy any season while fishing, boating, quading, snowshoeing or just laying on the beach. Your 0.97 acre lakefront lot offers power, gas and pavement to the property line, Located just 30 minutes from Lac La Biche on highway 858 on the north end of Lac La Biche. Fort McMurray is just 2 hours away and the subdivision is 1 mile from the Highway 881 turnoff, making Conklin a short Commute. Life is better at the lake! gst is applicable to vacant land