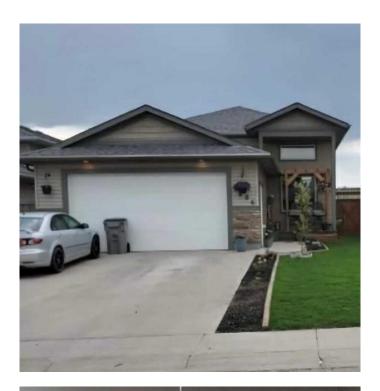

## \$424,900

5 Bedroom, 2.00 Bathroom, 1,104 sqft Residential on 0.03 Acres

Pinnacle Ridge., Grande Prairie, Alberta

This well maintained home is ready for you! The bright front living room features large windows for plenty of natural light. The open-concept kitchen and dining area offer ample cabinetry, and direct access to a deckâ€"perfect for entertaining and relaxing. Beautiful tiled backsplash & stainless steel appliances compliment the gorgeous cream grey cabinets. Upstairs, you'll find three bedrooms, including a primary suite with a private ensuite & large walk-in closet, plus a full main bath. The basement is partially developed and awaits your finishing touches, two good sized bedrooms are already started. A double garage provides plenty of parking & lots of storage shelving, plus it is heated. Yard is fully fenced and landscaped with a nice large deck to enjoy.