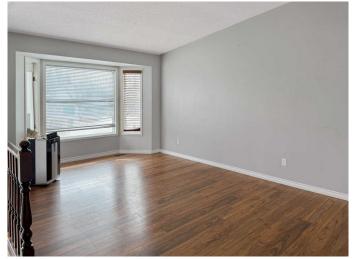

### \$299,500

3 Bedroom, 3.00 Bathroom, 995 sqft Residential on 0.14 Acres

Country Club Estates., Grande Prairie, Alberta

Charming starter home in the desirable Country Club Estates! This home offers a warm and inviting main floor with a cozy living room, functional kitchen, and dining area. Just off the dining room, step outside to a beautifully treed backyard with plenty of privacy and a serene water fountainâ€"your own peaceful retreat! The main level also includes a generously sized bedroom, a 3-piece bathroom, and a primary suite complete with a private 2-piece ensuite. Downstairs, you'll find a large family room, an additional bedroom, and another 3-piece bathroom, offering plenty of space for guests or a growing family. Don't miss out on this great opportunityâ€"schedule your viewing today!

#### Interior

Interior Features Open Floorplan, See Remarks

Appliances Dishwasher, Refrigerator, Stove(s), Washer/Dryer, Window Coverings

Heating Forced Air, Natural Gas

Cooling None
Fireplace Yes
# of Fireplaces 1