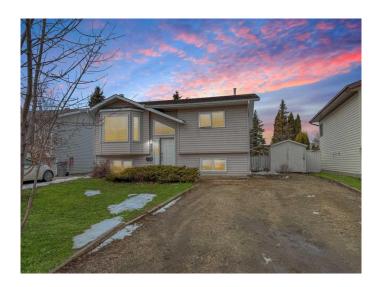

### \$299,500

3 Bedroom, 3.00 Bathroom, 995 sqft Residential on 0.14 Acres

Country Club Estates., Grande Prairie, Alberta

Charming starter home in the desirable Country Club Estates! This home offers a warm and inviting main floor with a cozy living room, functional kitchen, and dining area. Just off the dining room, step outside to a beautifully treed backyard with plenty of privacy and a serene water fountainâ€"your own peaceful retreat! The main level also includes a generously sized bedroom, a 3-piece bathroom, and a primary suite complete with a private 2-piece ensuite. Downstairs, you'll find a large family room, an additional bedroom, and another 3-piece bathroom, offering plenty of space for guests or a growing family. Don't miss out on this great opportunityâ€"schedule your viewing today!

#### Interior

Interior Features Open Floorplan, See Remarks

Appliances Dishwasher, Refrigerator, Stove(s), Washer/Dryer, Window Coverings

Heating Forced Air, Natural Gas

Cooling None
Fireplace Yes
# of Fireplaces 1