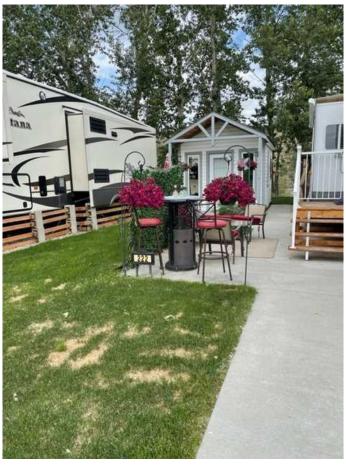

### \$135,000

0 Bedroom, 0.00 Bathroom, Land on 0.05 Acres

NONE, Rural Foothills County, Alberta

Situated backing onto Sheep River Easy access to the River. Lot Size is 29..5ft wide by 72 ft long.

This is a seasonal RV Park Open April 1 to October 31 yearly. This lot has a paved parking pad There is a brick patio, 10 x 15 Shed included. Gazebo, and furniture inside Gazebo. . Country Lane Estates is a gated community and you can live here up to 7 months of the year. The water is turned on for the season when the ground thaws and the water is turned off before it freezes. It is a self-managed condo that is very involved in the community and there are lots of activities to get involved in throughout the week They have an office that is open during the week Condo fees are \$250 mo. but . As of approximately June the lots will be metered for power and will be bill accordingly, the condo fees will be reduced to approximately \$185.00 per month There is a clubhouse that has laundry facilities, gym, library, games room with a pool table, poker / games room, and an rec room. There is a pool and a hot tub. There is a playground on site for the kids. Close to highway 2 and 2A so getting to Okotoks High River is easy. As of June there will be power meters installed on each lot and the power will be billed monthly and power will not be included in the condo fees. Т