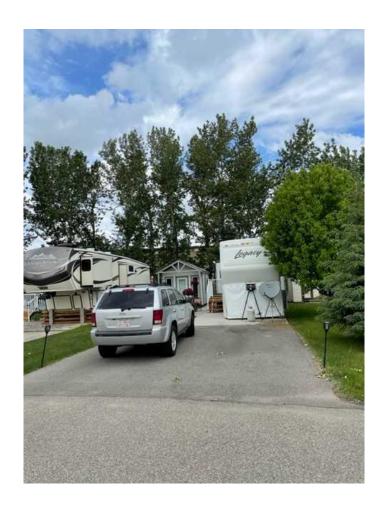

### \$135,000

0 Bedroom, 0.00 Bathroom, Land on 0.05 Acres

NONE, Rural Foothills County, Alberta

Situated backing onto Sheep River Easy access to the River. Lot Size is 29..5ft wide by 72 ft long.

This is a seasonal RV Park Open April 1 to October 31 yearly. This lot has a paved parking pad There is a brick patio, 10 x 15 Shed included. Gazebo, and furniture inside Gazebo. . Country Lane Estates is a gated community and you can live here up to 7 months of the year. The water is turned on for the season when the ground thaws and the water is turned off before it freezes. It is a self-managed condo that is very involved in the community and there are lots of activities to get involved in throughout the week They have an office that is open during the week Condo fees are \$250 mo. but . As of approximately June the lots will be metered for power and will be bill accordingly, the condo fees will be reduced to approximately \$185.00 per month There is a clubhouse that has laundry facilities, gym, library, games room with a pool table, poker / games room, and an rec room. There is a pool and a hot tub. There is a playground on site for the kids. Close to highway 2 and 2A so getting to Okotoks High River is easy. As of June there will be power meters installed on each lot and the power will be billed monthly and power will not be included in the condo fees. Т

#### **Exterior**

**Exterior Features RV** Hookup

Creek/River/Stream/Pond, La Lot Description

**Near Golf Course** 