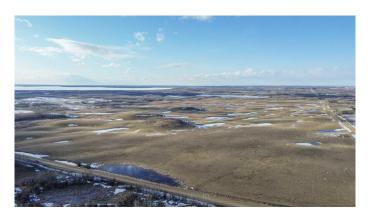

### \$625,000

0 Bedroom, 0.00 Bathroom, Agri-Business on 150.00 Acres

NONE, Rural Stettler No. 6, County of, Alberta

Up for offer is this 150 acre parcel of farm land in the County of Stettler. This land is currently seeded down to hay and has perimeter fencing. This could be a great place for you to set up a farming operation or expand your current business. Since it is just 10 miles to town and 3 miles to the lake, this property would also be an ideal spot to build your dream home, lake cabin or hunting lodge. Stettler's central location offers a short 1 hour drive to Red Deer, a 2 hour drive to Edmonton, a 2.5 hour drive to Calgary. Stettler has a population of approximately 6000 people and the County of Stettler has about 5300 people.