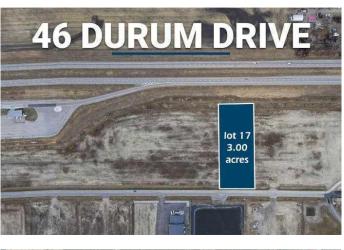

# \$1,347,000 - 46 Durum Drive, Rural Wheatland County

MLS® #A2208393

#### \$1,347,000

0 Bedroom, 0.00 Bathroom, Land on 3.00 Acres

NONE, Rural Wheatland County, Alberta

Seize this exceptional opportunity to secure a premium 3-acre industrial lot, perfectly positioned for maximum visibility and accessibility on pavement from Highway 1. Located in an area poised for significant growth, this property is a strategic investment in a rapidly expanding region. Adjacent to the upcoming De Havilland Field, the future hub for Canadian aircraft assembly and production, employing 1,500 people. Competitive taxes, significantly lower than properties within Calgary, enhance the financial appeal of this investment. Services are now located nearby and easily brought on site. Invest in Lot 17 Durum Drive today and position your business for success in one of the most promising industrial zones in Rural Wheatland County. Don't miss out on this unparalleled opportunity to capitalize on the region's growth and development

### **Essential Information**

| MLS® #    | A2208393        |
|-----------|-----------------|
| Price     | \$1,347,000     |
| Bathrooms | 0.00            |
| Acres     | 3.00            |
| Туре      | Land            |
| Sub-Type  | Industrial Land |
| Status    | Active          |