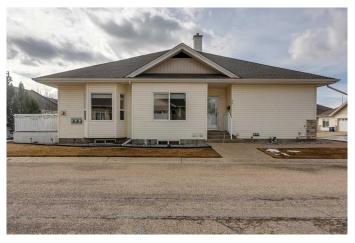

# \$399,900

3 Bedroom, 3.00 Bathroom, 1,017 sqft Residential on 0.09 Acres

Rosedale Meadows, Red Deer, Alberta

This fully finished bungalow with an attached garage is found in the desirable gated, 55+ community of Rosedale Gardens. Walk into the spacious entrance and into the beautiful kitchen that offers plenty of cabinets and counter space and it is open to the dining room, which is perfect for entertaining friends or spending time with the family. The living room is a great size and you can walk out onto the deck (which is 10 x 10 and only available in that size on the end units and offers natural gas hookup) and enjoy the fenced yard. The primary bedroom is large and offers a good walk in closet and full ensuite. The main floor also offers a second bedroom, laundry room, plenty of storage and a full bathroom with a six foot air tub. The lower level is completely developed with underfloor heat and is a great layout offering a spacious recreation room, a third good-sized bedroom, full bathroom and plenty of storage. The home has an abundance of large windows that let the natural sunlight soar through, creating plenty of natural light. Enjoy the convenience of parking inside with the attached garage. The original owners designed this home with extras closets and lots of little personal touches and upgrades. There is a clubhouse that holds events and you are able to book it for personal use. Some updates and upgrades include; New hot water tank (in 2024), fireplace serviced and cleaned in Nov 2024, furnace has recently been checked by ATCO Gas, the washing machine is approximately 4 years old,

# **Community Information**

Address 40, 939 Ramage Crescent

Subdivision Rosedale Meadows

City Red Deer
County Red Deer
Province Alberta
Postal Code T4P 3Z9