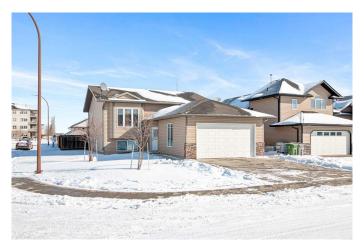

### \$399,900

5 Bedroom, 3.00 Bathroom, 1,248 sqft Residential on 0.13 Acres

Parkview Estates, Lloydminster, Alberta

Corner lot in a quiet area of Parkview features lots of alder cabinets plus corner pantry, large island with space for seating. Door off dining area to rear deck. Living room features cherry hardwood flooring. Basement has large open family room, 3 pc bathroom, one finished bedroom, den and one unfinished bedroom. In a great location this home is a really a good choice.

#### **Amenities**

Parking Spaces 4

Parking Double Garage Attached, Heated Garage, Parking Pad, Concrete

Driveway, Insulated

#### **Exterior**

Exterior Features Private Yard

Lot Description Corner Lot, Lawn, Irregular Lot

Roof Asphalt Shingle

Construction Stone, Vinyl Siding, Wood Frame

Foundation Wood