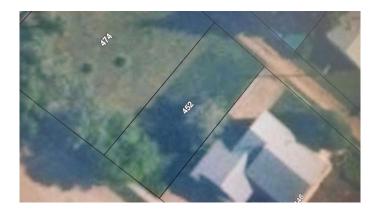

### \$24,900

0 Bedroom, 0.00 Bathroom, Land on 0.09 Acres

East Coulee, Drumheller, Alberta

Looking for a little patch of Land to call your own? Located in The Picturesque Drumheller Valley and Friendly Community of East Coulee. This 40x100 Vacant Lot is Level and ready for New Ownership. With Potable Water Station at the entrance to East Coulee, Berm Work with bike paths under construction, Power and Natural Gas at the lot line. Home to weekenders and Artists. Priced so Well you can hold while you make future plans.

#### **Essential Information**

MLS® # A2208886 Price \$24,900 Bathrooms 0.00 Acres 0.09 Type Land

Sub-Type Residential Land

Status Active