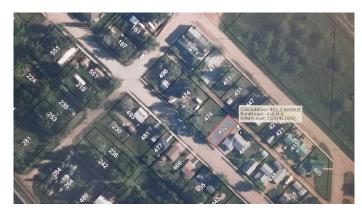

# \$24,900 - 452 2 Avenue, Drumheller

MLS® #A2208886

### \$24,900

0 Bedroom, 0.00 Bathroom, Land on 0.09 Acres

East Coulee, Drumheller, Alberta

Looking for a little patch of Land to call your own? Located in The Picturesque Drumheller Valley and Friendly Community of East Coulee. This 40x100 Vacant Lot is Level and ready for New Ownership. With Potable Water Station at the entrance to East Coulee, Berm Work with bike paths under construction, Power and Natural Gas at the lot line. Home to weekenders and Artists. Priced so Well you can hold while you make future plans.

## **Community Information**

Address 452 2 Avenue

Subdivision East Coulee

City Drumheller

County Drumheller

Province Alberta

Postal Code T0J1B0