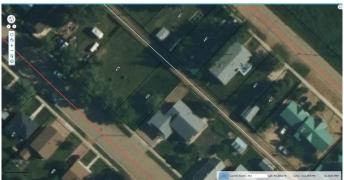

### \$24,900

0 Bedroom, 0.00 Bathroom, Land on 0.09 Acres

East Coulee, Drumheller, Alberta

Looking for a little patch of Land to call your own? Located in The Picturesque Drumheller Valley and Friendly Community of East Coulee. This 40x100 Vacant Lot is Level and ready for New Ownership. With Potable Water Station at the entrance to East Coulee, Berm Work with bike paths under construction, Power and Natural Gas at the lot line. Home to weekenders and Artists. Priced so Well you can hold while you make future plans.

## **Community Information**

Address 452 2 Avenue

Subdivision East Coulee

City Drumheller

County Drumheller

Province Alberta

Postal Code T0J1B0